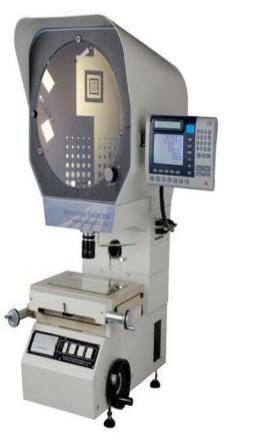

### Inspection tools for Injection parts

- Pin Gauge
- Digital Caliper
- Micrometer
- Digital Weight
- Digital Temperature
- Profile Projector