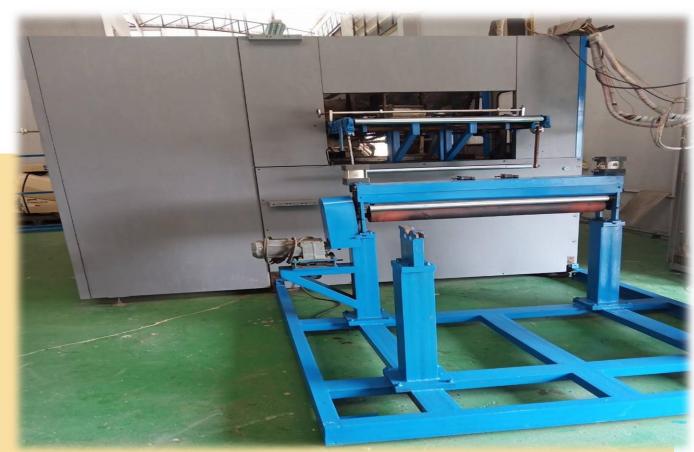

### POLISHING BY SAND BELT MACHINE

FINISHING AT INSIDE & CORNER OF PART

BARREL OPERATION & CLEANING & DRY BY OVEN