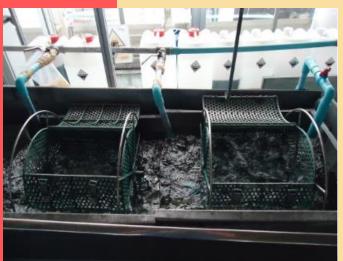

### POLISHING BY SAND BELT MACHINE

FINISHING AT INSIDE & CORNER OF PART

BARREL OPERATION & CLEANING & DRY BY OVEN