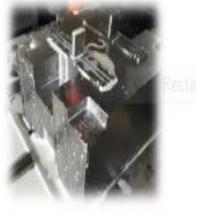

### Inspection tools for Injection parts

- Pin Gauge
- Digital Caliper
- Micrometer
- Digital Weight
- Digital Temperature
- Profile Projector