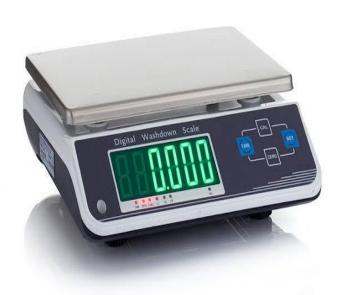

### Inspection tools for Injection parts

- Pin Gauge
- Digital Caliper
- Micrometer
- Digital Weight
- Digital Temperature
- Profile Projector